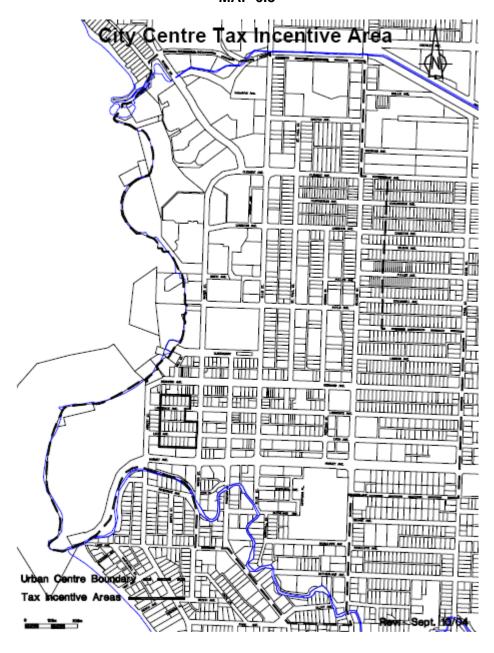

"Map 6.3 City Centre Tax Incentive Area
"Map 6.4 Rutland Town Centre Tax Incentive Area

Page 6-5"

Page 6-6"

- 2. That **Chapter 6 Urban Centres** of *Kelowna 2020* Official Community Plan Bylaw No. 7600 be amended by:
  - (a) Adding a new policy **6.1.2 Revitalization Tax Exemption** to Section **6.1 Urban Centre Policies/Financing Arrangements** as follows and then renumbering all subsequent policies:
    - ".2 Revitalization Tax Exemption. Support the provision of a revitalization tax exemption for the municipal portion of the annual taxes on improvements for appropriate development within the specific areas identified in Map 6.3 City Centre Tax Incentive Area and Map 6.4 Rutland Town Centre Tax Incentive Area. These areas of the Downtown and Rutland Urban Centres are designated as Revitalization Tax Exemption Areas because they are not perceived as viable re-development sites and the Revitalization Tax Exemptions are intended to encourage redevelopment in these specific areas of the Downtown and Rutland identified in Maps 6.3 and 6.4;";
  - (b) Adding **Map 6.3 City Centre Tax Incentive Area** which is attached hereto as Schedule "A";
  - (c) Adding **Map 6.4 Rutland Town Centre Tax Incentive Area** which is attached hereto as Schedule "B":
- 4. That cross-referencing in *Kelowna 2020* Official Community Plan Bylaw No. 7600 be updated as necessary resulting from the insertion of new policy within Chapter 6.

### Schedule "A"

**MAP 6.3** 