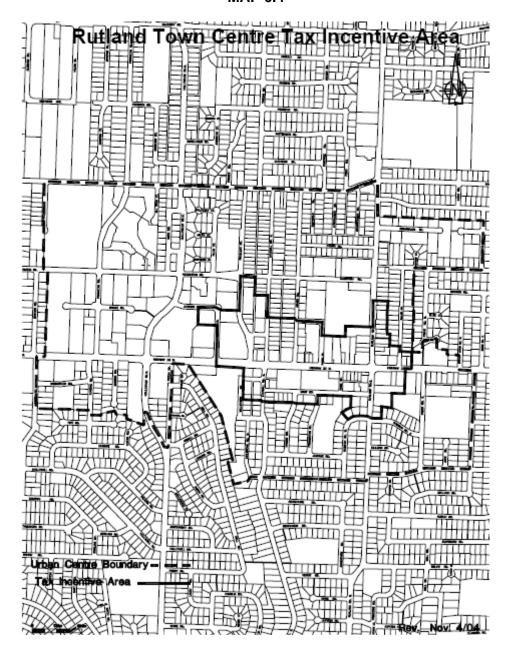

"Map 6.3 City Centre Tax Incentive Area
"Map 6.4 Rutland Town Centre Tax Incentive Area

Page 6-5"

Page 6-6"

- 2. That **Chapter 6 Urban Centres** of *Kelowna 2020* Official Community Plan Bylaw No. 7600 be amended by:
  - (a) Adding a new policy **6.1.2 Revitalization Tax Exemption** to Section **6.1 Urban Centre Policies/Financing Arrangements** as follows and then renumbering all subsequent policies:
    - ".2 Revitalization Tax Exemption. Support the provision of a revitalization tax exemption for the municipal portion of the annual taxes on improvements for appropriate development within the specific areas identified in Map 6.3 City Centre Tax Incentive Area and Map 6.4 Rutland Town Centre Tax Incentive Area. These areas of the Downtown and Rutland Urban Centres are designated as Revitalization Tax Exemption Areas because they are not perceived as viable re-development sites and the Revitalization Tax Exemptions are intended to encourage redevelopment in these specific areas of the Downtown and Rutland identified in Maps 6.3 and 6.4;";
  - (b) Adding **Map 6.3 City Centre Tax Incentive Area** which is attached hereto as Schedule "A";
  - (c) Adding **Map 6.4 Rutland Town Centre Tax Incentive Area** which is attached hereto as Schedule "B":
- 4. That cross-referencing in *Kelowna 2020* Official Community Plan Bylaw No. 7600 be updated as necessary resulting from the insertion of new policy within Chapter 6.

#### Schedule "B"

#### **MAP 6.4**